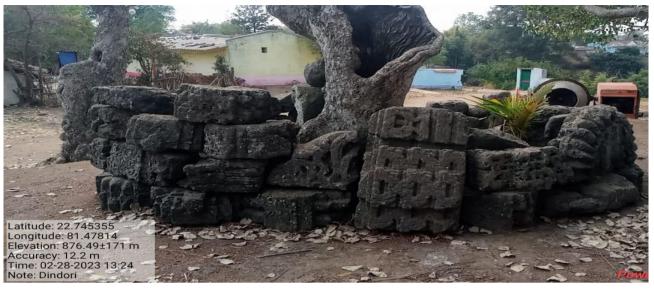

Under MPHEQUIP, Department of Economics conducted educational tour on dated 28/03/2023 to Patangarh Dindori (M.P) with 26 students and 3 staff members.

Under MPHEQUIP, Department of History conducted educational tour on dated 28/03/2023 to Patangarh Dindori (M.P) with 30 students and 2 staff members.