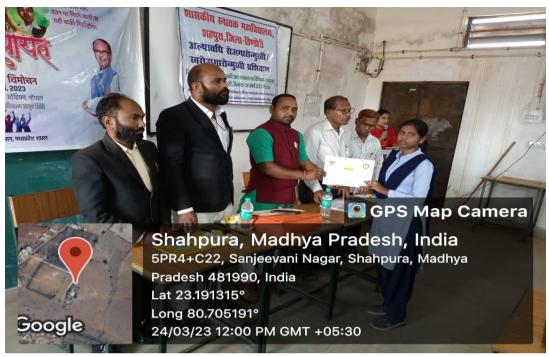

Under Swami Vivekanand Career Guidance Cell fund, College conducted short term self employment training on Dated 24/03/2023 to Govt. College Shahpura, Dindori.