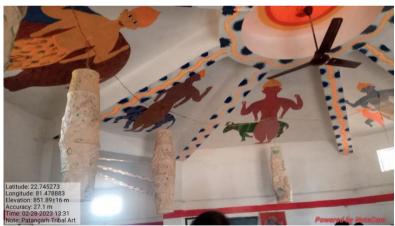

Under MPHEQUIP, Department of Economics conducted educational tour on dated 28/03/2023 to Patangarh Dindori (M.P) with 26 students and 3 staff members.

Under MPHEQUIP, Department of History conducted educational tour on dated 28/03/2023 to Patangarh Dindori (M.P) with 30 students and 2 staff members.