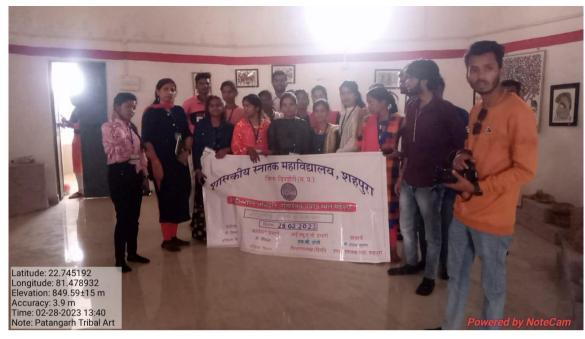

Under MPHEQUIP, Department of Economics conducted educational tour on dated 28/03/2023 to Patangarh Dindori (M.P) with 26 students and 3 staff members.

Under MPHEQUIP, Department of History conducted educational tour on dated 28/03/2023 to Patangarh Dindori (M.P) with 30 students and 2 staff members.