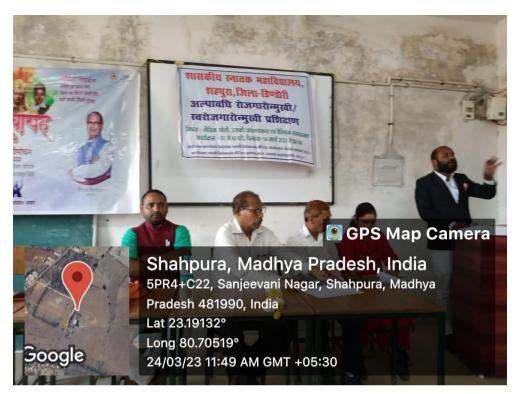

Under Swami Vivekanand Career Guidance Cell fund, College conducted short term self employment training on Dated 24/03/2023 to Govt. College Shahpura, Dindori.