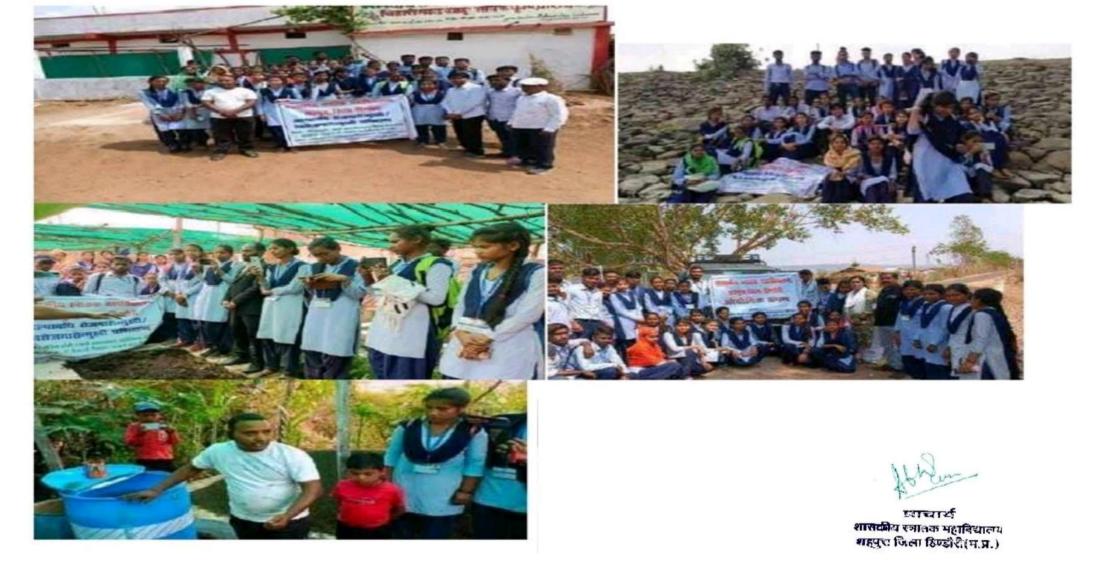

Under MPHEQUIP, Department of Economics conducted educational tour on dated 28/03/2023 to Patangarh Dindori (M.P) with 26 students and 3 staff members.

Under MPHEQUIP, Department of History conducted educational tour on dated 28/03/2023 to Patangarh Dindori (M.P) with 30 students and 2 staff members.

Under MPHEQUIP, Department of Hindi conducted educational tour on dated 17/03/2023 to Sarvahi Dindori (M.P) with 30 students and 3 staff members.

Under Swami Vivekanand Career Guidance Cell fund, College conducted industrial tour on Dated 08/03/2023 to Dhondha, Shahpura , Dindori with 36 students and 2 staff members

Under Swami Vivekanand Career Guidance Cell fund, College conducted short term self employment training on Dated 24/03/2023 to Govt. College Shahpura, Dindori.