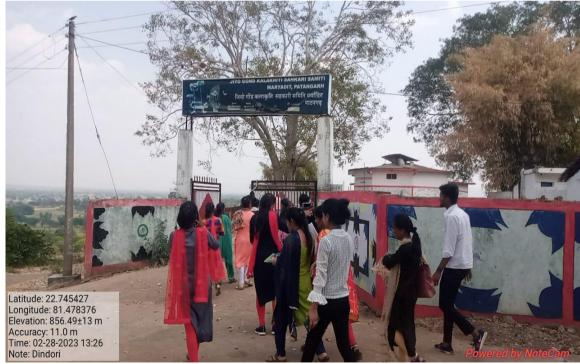

Under MPHEQUIP, Department of Economics conducted educational tour on dated 28/03/2023 to Patangarh Dindori (M.P) with 26 students and 3 staff members.

Under MPHEQUIP, Department of History conducted educational tour on dated 28/03/2023 to Patangarh Dindori (M.P) with 30 students and 2 staff members.