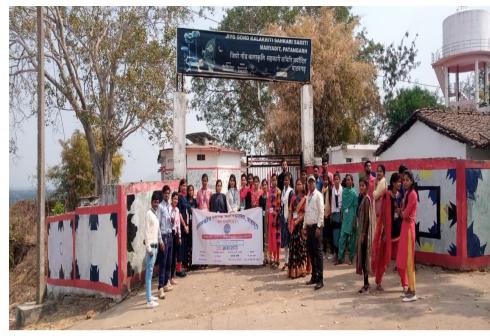

Under MPHEQUIP, Department of Economics conducted educational tour on dated 28/03/2023 to Patangarh Dindori (M.P) with 26 students and 3 staff members.

Under MPHEQUIP, Department of History conducted educational tour on dated 28/03/2023 to Patangarh Dindori (M.P) with 30 students and 2 staff members.