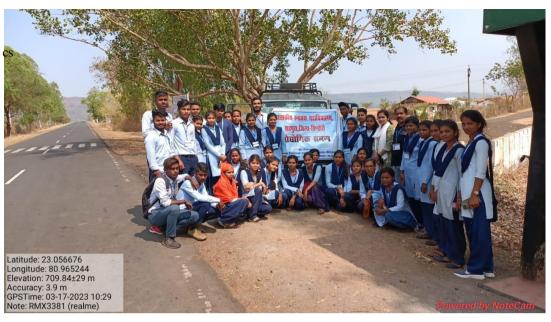

Under MPHEQUIP, Department of Hindi conducted educational tour on dated 17/03/2023 to Sarvahi Dindori (M.P) with 30 students and 3 staff members.

Under Swami Vivekanand Career Guidance Cell fund, College conducted industrial tour on Dated 08/03/2023 to Dhondha, Shahpura , Dindori with 36 students and 2 staff members