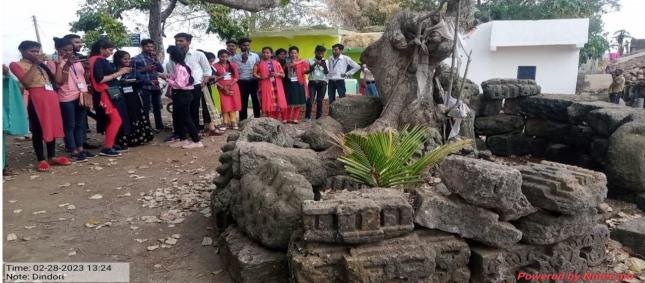

Under MPHEQUIP, Department of Economics conducted educational tour on dated 28/03/2023 to Patangarh Dindori (M.P) with 26 students and 3 staff members.

Under MPHEQUIP, Department of History conducted educational tour on dated 28/03/2023 to Patangarh Dindori (M.P) with 30 students and 2 staff members.